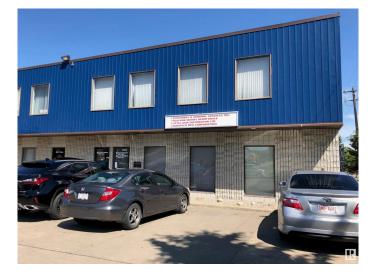

#### \$0

0 Bedroom, 0.00 Bathroom, Office on 0.00 Acres

Parsons Industrial, Edmonton, AB

Two offices, large reception/waiting/open area. Brand new vinyl plank flooring. Private washroom in unit. Off Parsons Road and 34 Ave with great access. Second floor office units include utilities and air conditioning.