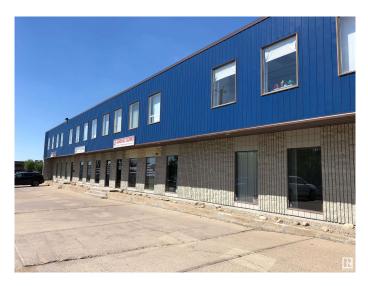

#### \$0

0 Bedroom, 0.00 Bathroom, Office on 0.00 Acres

Parsons Industrial, Edmonton, AB

Two offices, large reception/waiting/open area. Brand new vinyl plank flooring. Private washroom in unit. Off Parsons Road and 34 Ave with great access. Second floor office units include utilities and air conditioning.