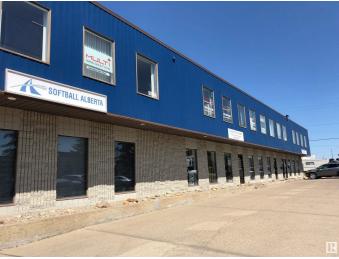

#### \$0

0 Bedroom, 0.00 Bathroom, Office on 0.00 Acres

Parsons Industrial, Edmonton, AB

Two offices, large reception/waiting/open area. Brand new vinyl plank flooring. Private washroom in unit. Off Parsons Road and 34 Ave with great access. Second floor office units include utilities and air conditioning.