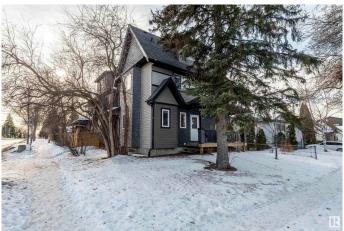

#### \$420,000

2 Bedroom, 2.50 Bathroom, 1,401 sqft Condo / Townhouse on 0.00 Acres

Ritchie, Edmonton, AB

CHIC 1380 sq 2 bedroom 3 bathroom 2 storey townhouse located in the upscale neighbourhood of Ritchie. This beautiful open concept layout features a modern style 2 tone kitchen with granite counter tops and stainless steel appliances, stunning laminate flooring that flows throughout the main level, large eat in dining room, good sized living room and a 2 piece main floor powder room. Upstairs features 2 big bedrooms, 2 full 4 piece bathrooms and a loft. The large master includes a 4 piece en-suite and a walk in closet. This home is located in the heart of Ritchie close to public transportation and many more great amenities. This home is a must see.

#### **Exterior**

Exterior Wood, Vinyl

Exterior Features Fenced, Golf Nearby, Playground Nearby, Public Transportation,

**Shopping Nearby** 

Roof Asphalt Shingles

Construction Wood, Vinyl

Foundation Concrete Perimeter