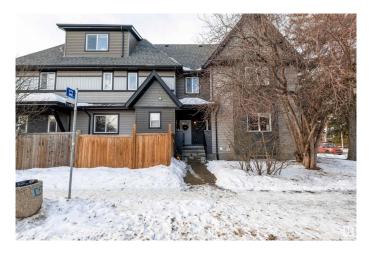

#### \$420,000

2 Bedroom, 2.50 Bathroom, 1,401 sqft Condo / Townhouse on 0.00 Acres

Ritchie, Edmonton, AB

CHIC 1380 sq 2 bedroom 3 bathroom 2 storey townhouse located in the upscale neighbourhood of Ritchie. This beautiful open concept layout features a modern style 2 tone kitchen with granite counter tops and stainless steel appliances, stunning laminate flooring that flows throughout the main level, large eat in dining room, good sized living room and a 2 piece main floor powder room. Upstairs features 2 big bedrooms, 2 full 4 piece bathrooms and a loft. The large master includes a 4 piece en-suite and a walk in closet. This home is located in the heart of Ritchie close to public transportation and many more great amenities. This home is a must see.

#### **Exterior**

Exterior Wood, Vinyl

Exterior Features Fenced, Golf Nearby, Playground Nearby, Public Transportation,

**Shopping Nearby** 

Roof Asphalt Shingles

Construction Wood, Vinyl

Foundation Concrete Perimeter