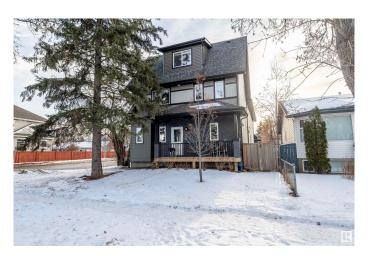

# \$420,000 - 2 7210 96 Street, Edmonton

MLS® #E4419528

#### \$420,000

2 Bedroom, 2.50 Bathroom, 1,401 sqft Condo / Townhouse on 0.00 Acres

Ritchie, Edmonton, AB

CHIC 1380 sq 2 bedroom 3 bathroom 2 storey townhouse located in the upscale neighbourhood of Ritchie. This beautiful open concept layout features a modern style 2 tone kitchen with granite counter tops and stainless steel appliances, stunning laminate flooring that flows throughout the main level, large eat in dining room, good sized living room and a 2 piece main floor powder room. Upstairs features 2 big bedrooms, 2 full 4 piece bathrooms and a loft. The large master includes a 4 piece en-suite and a walk in closet. This home is located in the heart of Ritchie close to public transportation and many more great amenities. This home is a must see.