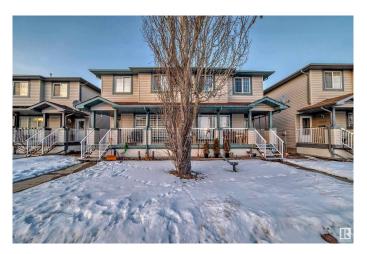

#### \$390,000

3 Bedroom, 1.50 Bathroom, 1,232 sqft Single Family on 0.00 Acres

Silver Berry, Edmonton, AB

This charming two-story half-duplex is located on a quiet street in Silver Berry. It features three bedrooms, one-and-a-half bathrooms, a double detached garage, and a covered deck. On the main floor, you'll find a spacious living area, a large kitchen, and a dining area. The basement is currently open for development and offers the potential for a fourth bedroom. Convenient parking is available in front of the property, and the house backs onto green space. Various amenities are within a short distance. Recent improvements include a hot water tank, stove, over-the-range - Microwave, Oven, fridge, and garage door. Additionally, there is a customized walk-in closet in the main bedroom.

Type Single Family
Sub-Type Half Duplex
Style 2 Storey
Status Active

#### **Exterior**

Exterior Wood, Vinyl

Exterior Features Back Lane, Fenced, Flat Site, Landscaped, Playground Nearby, Public

Transportation, Schools, Shopping Nearby

Roof Asphalt Shingles

Construction Wood, Vinyl