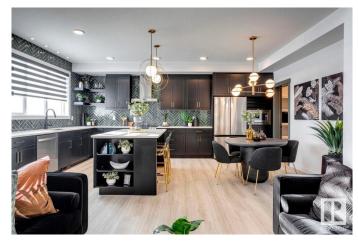

### \$680,434

3 Bedroom, 2.50 Bathroom, 2,085 sqft Single Family on 0.00 Acres

River's Edge, Edmonton, AB

Discover this stunning farmhouse-style home featuring an open-to-below great room with large windows that flood the space with natural light. The main floor includes a convenient bedroom, a 3-piece bathroom with a standing shower, and a mudroom. The modern kitchen boasts quartz counters, cabinets to the ceiling, a walkthrough pantry, undermount sinks, and an electric fireplace in the living area. MDF shelving is thoughtfully placed throughout, adding functionality and style. Enjoy the spacious 21x22 double garage, textured ceilings, and a private side entrance. This beautifully designed home is the perfect blend of elegance and practicality! Photos are representative.