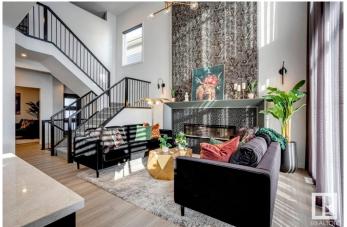

### \$680,434

3 Bedroom, 2.50 Bathroom, 2,085 sqft Single Family on 0.00 Acres

River's Edge, Edmonton, AB

Discover this stunning farmhouse-style home featuring an open-to-below great room with large windows that flood the space with natural light. The main floor includes a convenient bedroom, a 3-piece bathroom with a standing shower, and a mudroom. The modern kitchen boasts quartz counters, cabinets to the ceiling, a walkthrough pantry, undermount sinks, and an electric fireplace in the living area. MDF shelving is thoughtfully placed throughout, adding functionality and style. Enjoy the spacious 21x22 double garage, textured ceilings, and a private side entrance. This beautifully designed home is the perfect blend of elegance and practicality! Photos are representative.