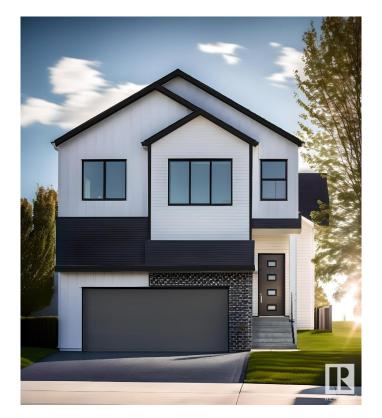

# \$680,434 - 19015 20 Avenue, Edmonton

MLS® #E4419125

### \$680,434

3 Bedroom, 2.50 Bathroom, 2,085 sqft Single Family on 0.00 Acres

River's Edge, Edmonton, AB

Discover this stunning farmhouse-style home featuring an open-to-below great room with large windows that flood the space with natural light. The main floor includes a convenient bedroom, a 3-piece bathroom with a standing shower, and a mudroom. The modern kitchen boasts quartz counters, cabinets to the ceiling, a walkthrough pantry, undermount sinks, and an electric fireplace in the living area. MDF shelving is thoughtfully placed throughout, adding functionality and style. Enjoy the spacious 21x22 double garage, textured ceilings, and a private side entrance. This beautifully designed home is the perfect blend of elegance and practicality! Photos are representative.