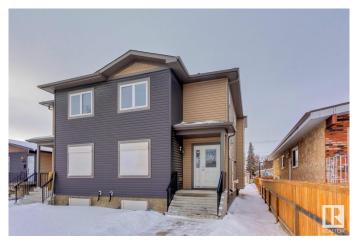

#### \$860,000

6 Bedroom, 5.00 Bathroom, 2,999 sqft Condo / Townhouse on 0.00 Acres

Prince Charles, Edmonton, AB

An exceptional investment opportunity in Prince Charles! On the doorstep of the highly anticipated Blachford development is this Side by side duplex with side entrances and potential for legal basement suites. Create an excellent cash flowing investment property with this never lived in property. Each duplex offers nearly 1500sqft of living space across 2 levels. The main levels each feature a sizable office space, dining room, kitchen, living room, and 2pc bathroom. The upper levels offer 3 spacious bedrooms as well as upstairs laundry. The primary bedroom is equipped with a 3pc ensuite and walk-in closet. Currently the basement is undeveloped but with the side entry, a savvy investor could build out two additional legal suites in the basement to create the ultimate investment property. Market rents suggest a cap rate of greater than 5%!

#### **Essential Information**

MLS® # E4418839 Price \$860,000

Bedrooms 6

Bathrooms 5.00

Full Baths 4

Half Baths 2

Square Footage 2,999
Acres 0.00
Year Built 2015

Type Condo / Townhouse Sub-Type Duplex Side By Side

Style 2 Storey
Status Active

#### **Exterior**

Exterior Wood, Vinyl

Exterior Features Back Lane, See Remarks

Roof Asphalt Shingles

Construction Wood, Vinyl

Foundation Concrete Perimeter