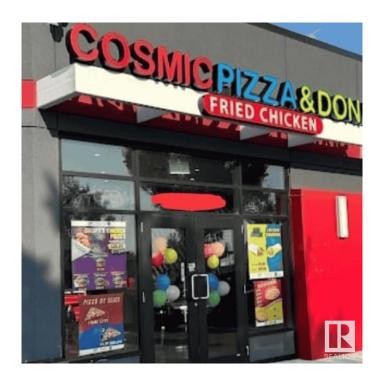

## \$425,000

0 Bedroom, 0.00 Bathroom, Business on 0.00 Acres

Silver Berry, Edmonton, AB

Opportunity to own this franchised location of Cosmic Pizza & Donair located in a very busy plaza.

MLS® # E4418270

Price \$425,000