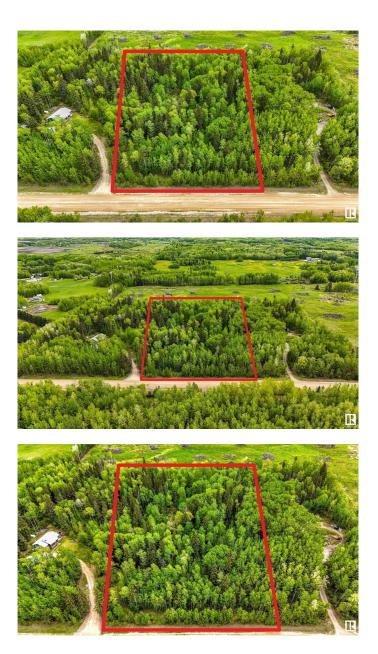

#### \$129,900

0 Bedroom, 0.00 Bathroom, Rural on 4.99 Acres

None, Rural Lac Ste. Anne County, AB

BUILD YOUR DREAM! Welcome to this peaceful property, located mere minutes from Wabamun. If you're looking for the perfect place to build your DREAM HOME, featuring 4.99 acres, where nature is everywhere you turn, you've found it. Gas & Power are both available at the property line, so bring your ideas and start building the home of your dreams. If location is important to you, you will love being a short drive from the charming community of Wabamun. You'll also appreciate being moments away from Highway 16, making a commute to Spruce Grove, Stony Plain or Edmonton within reach. Don't delay, come have a look at this property today!