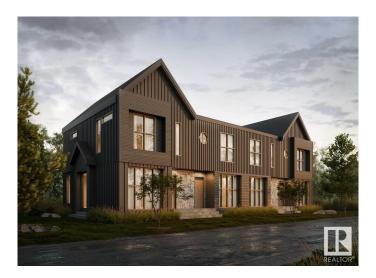

# \$2,699,000 - 8402 87 Street, Edmonton

MLS® #E4416534

# \$2,699,000

3 Bedroom, 3.50 Bathroom, 4,265 sqft Single Family on 0.00 Acres

Bonnie Doon, Edmonton, AB

Discover exceptional investment opportunity with this beautifully designed 4-plex with legal basement suites by House of Modernity. This property has a projected rental income of \$187,000 annually. Ideally situated in a prime location, this property features four legal suites, each with 9 ft ceilings, a sophisticated 2-bedroom, 2-bathroom ensuite layout perfect for working professionals. The design accommodates individual needs while providing a separate entrance for the legal basement suite, enhancing privacy and rental flexibility. The large basement includes a bedroom and a cozy living area, ideal for additional sleeping arrangements, all highlighted by vaulted ceilings, high-end finishes, and a designer lighting package.

## **Exterior**

Exterior Wood, Vinyl

Exterior Features Corner Lot, Playground Nearby, Public Swimming Pool, Public

Transportation, Schools, Shopping Nearby

Roof Asphalt Shingles

Construction Wood, Vinyl

Foundation Concrete Perimeter