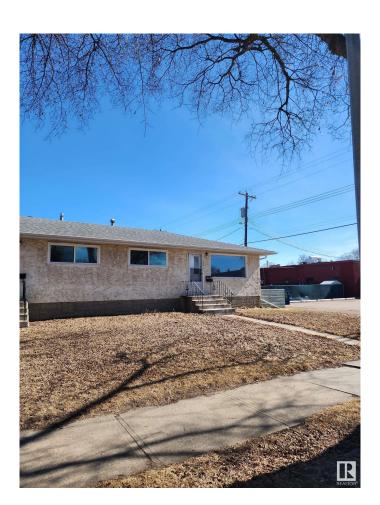

## \$489,999

4 Bedroom, 2.00 Bathroom, 1,480 sqft Single Family on 0.00 Acres

Beacon Heights, Edmonton, AB

Charming Side-by-Side Bungalow-Style Duplex, situated on a 3 legal lots with a total of 4 bedrooms on both sides! Designed with functional layouts and featuring a separate back entrance to the basement. One side currently rented by a long-term tenant. Priced for a quick sale, this property offers an unbeatable locationâ€"conveniently close to public transportation,health center, shopping, and schools. Don't miss out on this fantastic investment opportunity!

MLS® # E4415727 Price \$489,999

Bedrooms 4

Bathrooms 2.00

Full Baths 2

Square Footage 1,480 Acres 0.00

Year Built 1960

Type Single Family

Sub-Type Duplex Side By Side

Style Bungalow

Status Active

Basement Full, Partially Finished

**Exterior** 

Exterior Wood, Stucco

Exterior Features Back Lane, Fenced, Lanc

**Shopping Nearby** 

Roof Asphalt Shingles

Construction Wood, Stucco

Foundation Concrete Perimeter