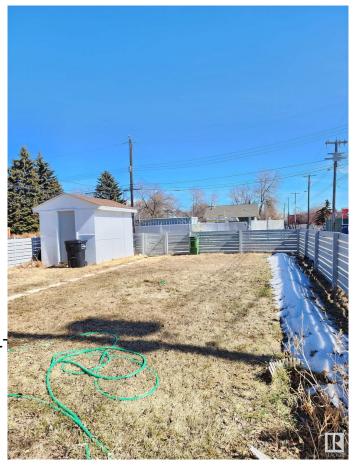

Amenities On Street Parking

Parking See Remarks

Interior

Appliances Storage Shed, Dryer-

Washers-Two

Heating Forced Air-1, Natural Gas

Stories 1

Has Basement Yes

Basement Full, Partially Finished

**Exterior** 

Exterior Wood, Stucco

Exterior Features Back Lane, Fenced, Lanc

**Shopping Nearby** 

Roof Asphalt Shingles

Construction Wood, Stucco

Foundation Concrete Perimeter