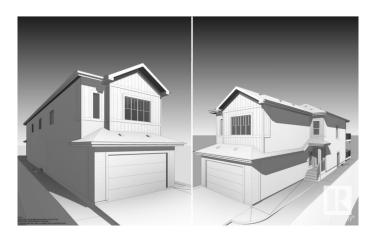

#### \$699,998

4 Bedroom, 3.00 Bathroom, 2,454 sqft Single Family on 0.00 Acres

Erin Ridge, St. Albert, AB

This stunning detached single-family home in the desirable Erin Ridge community of St. Albert offers spacious living and modern comforts. The main floor features an open-to-below living area, a main floor bedroom, and a full bath, along with a well-appointed kitchen and pantry. The dining room opens up to a private deck, perfect for outdoor relaxation. Upstairs, enjoy a spacious bonus room leading to another balcony, along with a dedicated gym/exercise room. The luxurious main bedroom boasts a walk-in closet and a 5-piece ensuite. Two additional bedrooms share a common bathroom. A separate entrance to the basement provides potential for future development or a separate living space. With a double garage and a prime location, this home combines style and practicality for comfortable family living.

Type Single Family

Sub-Type Detached Single Family

Style 2 Storey
Status Active

# **Exterior**

Exterior Wood, Vinyl

Exterior Features Schools, Shopping Nearby

Roof Asphalt Shingles

Construction Wood, Vinyl

Foundation Concrete Perimeter