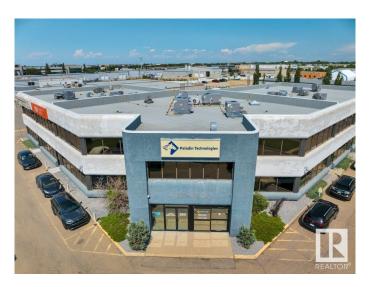

# \$1,326,500 - 203 4103 97 Street, Edmonton

MLS® #E4405024

## \$1,326,500

0 Bedroom, 0.00 Bathroom, Office on 0.00 Acres

Strathcona Industrial Park, Edmonton, AB

Prominent and high exposure corner unit with abundant natural light. Private main floor entry way. Recently renovated with 6 perimeter offices with lots windows, 3 meeting/breakout rooms, a large executive boardroom, two kitchenettes, washrooms, large open work area with room for multiple work stations! Fully air conditioned. Extensive exterior glazing and interior sky lights throughout. Close proximity to Whitemud Drive, Calgary Trail and Gateway Blvd + access to public transit.