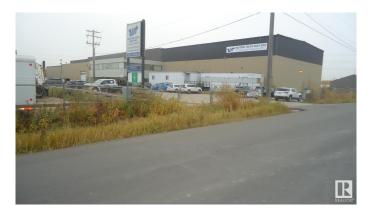

# \$4,800,000 - 6115 30 Street, Edmonton

MLS® #E4399343

## \$4,800,000

0 Bedroom, 0.00 Bathroom, Industrial on 0.00 Acres

Southeast Industrial (Edmonton), Edmonton, AB

Leased property. Lease must be assumed. Over 42,000 sq. ft. of improvements on 4.35 acres of fenced IM and, Phase II Environmental Assessment and Real Property Reports on hand, High Ceiling (over 30') building, there are two rolling 30 tonne cranes and seven 1,5 tonne jib cranes. Company is in its seventh decade of continuous operation as a custom truck body manufacturer, The manufacturing company has been sold to Federal Signal, a major conglomerate of companies trading on the the New York Stok Exchange. Current rent is \$306,545.64 which, with operating costs for upgrades done by the landlord, is increased to \$347,639.55/annum (net) plus operating costs. Tenant pays all costs including, but not limited to, taxes, utilities, maintenance, etc. Excellent investment Replacement costs of land and improvement exceed asking price considerably.