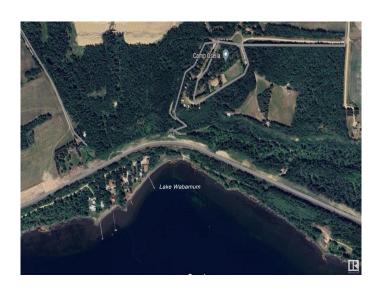

### \$1,950,000

0 Bedroom, 0.00 Bathroom, Institutional on 0.00 Acres

None, Rural Parkland County, AB

Lake Wabamum Camp Oselia is an escape from the city with the convenience of being 45 minutes more less from Edmonton. This waterfront Lake Wabamum property has a beach area, tent sites, picnic areas, baseball diamonds, archery range, a playground, walking trails, lots of green spaces, treed, plus residential RV lots with power, water hookups and ample parking. Several buildings in the camp from a modern lodge style dorm with bunk beds, lounge, fire place, laundry, showers and bathrooms. Commercial kitchen with coolers, freezers, grill, oven and stove. The property has good access to paved and all weather roads. With Parkland County land use bylaw approval; the property has potential for a Company Organization Seminars, Youth Development Studies, Training Centre, Campground Weekends, Community Services, School Educational Studies, Health or Mental Retreats, Religious Groups or Dance Class Studio, Event Parties for Seasonal Functions, Weddings, Catering, a RV Park and Storage Facility.