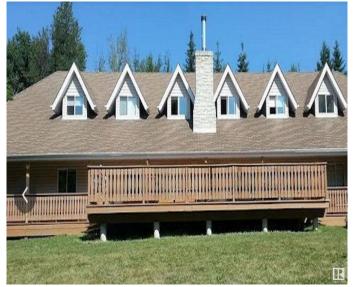

### \$1,950,000

0 Bedroom, 0.00 Bathroom, Institutional on 0.00 Acres

None, Rural Parkland County, AB

Lake Wabamum Camp Oselia is an escape from the city with the convenience of being 45 minutes more less from Edmonton. This waterfront Lake Wabamum property has a beach area, tent sites, picnic areas, baseball diamonds, archery range, a playground, walking trails, lots of green spaces, treed, plus residential RV lots with power, water hookups and ample parking. Several buildings in the camp from a modern lodge style dorm with bunk beds, lounge, fire place, laundry, showers and bathrooms. Commercial kitchen with coolers, freezers, grill, oven and stove. The property has good access to paved and all weather roads. With Parkland County land use bylaw approval; the property has potential for a Company Organization Seminars, Youth Development Studies, Training Centre, Campground Weekends, Community Services, School Educational Studies, Health or Mental Retreats, Religious Groups or Dance Class Studio, Event Parties for Seasonal Functions, Weddings, Catering, a RV Park and Storage Facility.