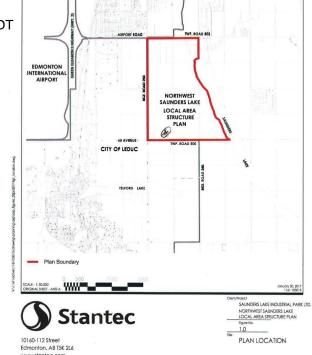

## \$3,890,000

0 Bedroom, 0.00 Bathroom, Rural on 59.80 Acres

None, Rural Leduc County, AB

APP 59.8 ACRES(MORE OR LESS).LOCATED ON 65 AVE BETWEEN RR 245 AND 250.PARCEL IS LOCATED IN LEDUC COUNTY AND HAS A GREAT POTENTIAL IN SAUNDERS LAKE AREA STRUCTURE PLAN.FUTURE PROPOSED ZONING IS MEDIUM INDUSTRIAL.