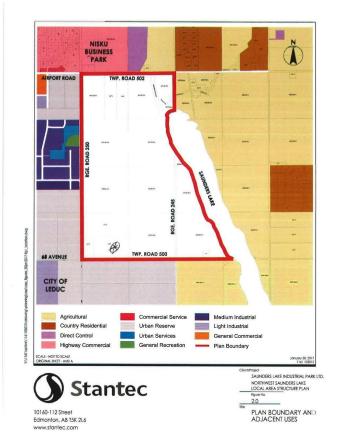

## \$3,890,000

0 Bedroom, 0.00 Bathroom, Rural on 59.80 Acres

None, Rural Leduc County, AB

APP 59.8 ACRES(MORE OR LESS).LOCATED ON 65 AVE BETWEEN RR 245 AND 250.PARCEL IS LOCATED IN LEDUC COUNTY AND HAS A GREAT POTENTIAL IN SAUNDERS LAKE AREA STRUCTURE PLAN.FUTURE PROPOSED ZONING IS MEDIUM INDUSTRIAL.