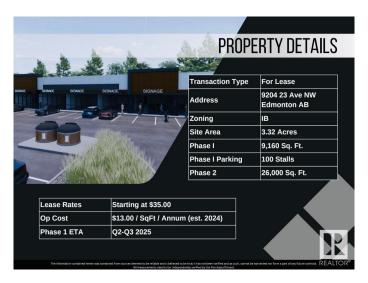

# **\$0 - 9204 23 Avenue, Edmonton**

MLS® #E4385472

## \$0

0 Bedroom, 0.00 Bathroom, Retail on 0.00 Acres

Parsons Industrial, Edmonton, AB

Welcome to District 23, Anchored by the renowned Starbucks Coffee, Daycare & Pizza this dynamic plaza offers a prime location, ensuring high foot traffic and visibility for businesses. With Starbucks as the cornerstone, District 23 invites a diverse mix of tenants to join this retail haven, catering to various businesses. Currently Phase 1 – only 3 units remaining, ranging from 1135 SQFT plus offering ample space for your business. Embrace the opportunity to be part of this thriving retail landscape, where every storefront contributes to a vibrant tapestry of offerings. COMING Q1/2026

# **Community Information**

Address 9204 23 Avenue

Area Edmonton

Subdivision Parsons Industrial

City Edmonton
County ALBERTA

Province AB

Postal Code T6N 1H9

### **Additional Information**

Date Listed May 3rd, 2024

Days on Market 336

Zoning Zone 41

DATA IS DEEMED RELIABLE BUT IS NOT GUARANTEED ACCURATE BY THE REALTORS® ASSOCIATION OF EDMONTON. COPYRIGHT 2025 BY THE REALTORS® ASSOCIATION OF EDMONTON. ALL RIGHTS RESERVED.Trademarks are owned or controlled by the Canadian Real Estate Association (CREA) and identify real estate professionals who are members of CREA (REALTOR®, REALTORS®) and/or the quality of services they provide (MLS®, Multiple Listing Service®)