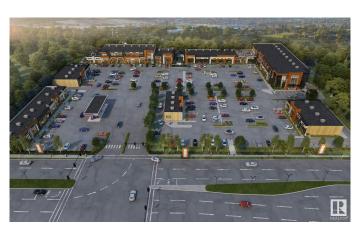

## \$0

0 Bedroom, 0.00 Bathroom, Retail on 0.00 Acres

Ellerslie, Edmonton, AB

Welcome to Alliance Bazaar! FINAL 3
SECOND FLOOR UNITS REMAINING. Brand new HIGH EXPOSURE freestanding Retail /
Professional / Heath / Office / Commercial condo units FOR LEASE. Base lease rates starting at \$29.00 PSF (2nd floor) plus CAC charges. Direct exposure onto Ellerslie Road. Super quick access to Anthony Henday + QE2 + Gateway Blvd. Excellent building and pylon signage opportunities. LOTS OF PARKING! Excellent New Retail Landmark.